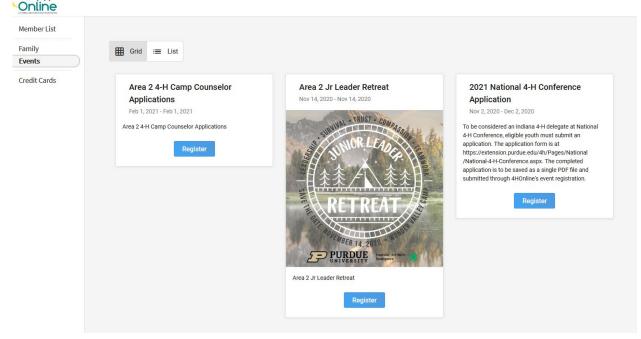

## **4-H Online Event Registration Instructions**

1. Complete the 4-H Online login process to access your family profile and member list.

2. Click on Events to see a list of all events available to your family members.

PURDUE EXTENSION - 4-H YOUTH DEVELOPMENT Agricultural Administration Building 615 West State Street, West Lafayette, IN, 47907 765-494-8435 - extension.purdue.edu/4h UPDATED 11/2/20 BY TONY CARRELL PAGE 1 OF 3 3. Find the event you want to register and click the blue Register button. Then select the family member wanting to register for this event.