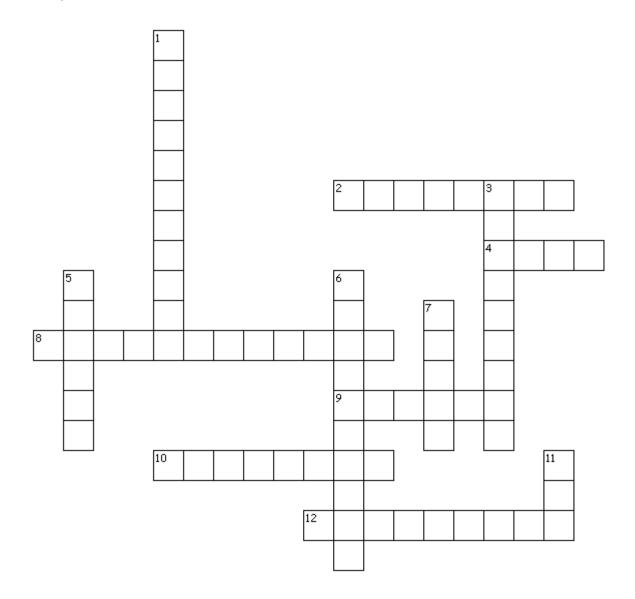

## 12. Reproduction Crossword

## Across

- 2. A hormone that brings a female into heat and prepares her for breeding
- 4. The father of a calf
- 8. A female hormone that maintains pregnancy in the female
- 9. A term for the fertilized egg during the early part of pregnancy
- 10. The membrane in which the calf develops and receives nourishment
- 12. The first milk produced by the dam after she calves

## Down

- 1. Refers to the lack of difficulty in giving birth
- 3. The period of time from when the cow is bred until she calves
- 5. The neck of the uterus
- 6. The time when the male sperm fertilizes the female egg
- 7. The female organ that produces eggs
- 11. The mother of a calf