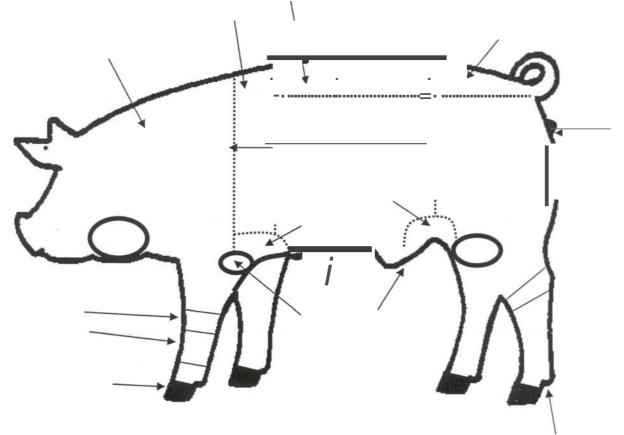

1. Label the parts of the pig shown below, (write the number of the part on the corresponding arrow):

## Words to choose from:

- 1. Back
- 2. Cannon bone
- 3. Dewclaw
- 4. Elbow

- 5. Foot (toes)
- 6. Fore Flank
- 7. Forerib
- 8. Knee
- 9. Rear Flank
- 13.Side 10. Rump
- 11.Sheath 14.Teats
  - 15. Vulva (gilt) (barrow)