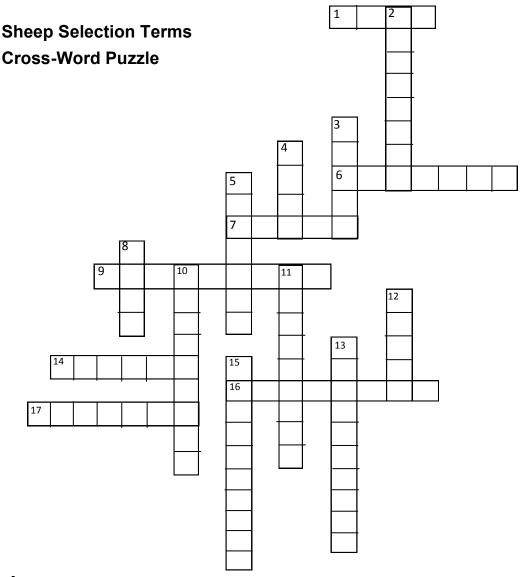

## <u>Across</u>

- 1. region where the tail was removed
- 6. attractive, possessing a pleasing conformation
- 7. A very long body
- 9. the amount of bone
- 14. big, strong
- 16. longer and taller
- 17. a smooth and harmonious blending of body parts

## Down

- 2. internal body dimensions
- 3. too much fat
- 4. the part between the last rib and the hip bones
- 5. the dressed body of a slaughtered meat animal
- 8. the area between the hip bones and the tail head
- 10. free of structural defects
- 11. the degree of fatness in breeding animals
- 12. size
- 13. the area of the lamb from the last rib back
- 15. possession of well-developed secondary female characteristics