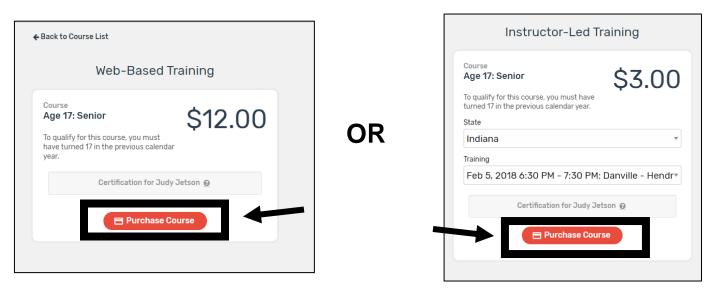

5. The second part of registering for a YQCA Training is to sign up for the actual training. On this page you will click on the class you would like to register for. Once you have selected the class, you will be able to sign up to take the training online or in person.

| ourse List                                                                           |                                                                                    |                                                                                                                               |        |                                                                                                                            |        |
|--------------------------------------------------------------------------------------|------------------------------------------------------------------------------------|-------------------------------------------------------------------------------------------------------------------------------|--------|----------------------------------------------------------------------------------------------------------------------------|--------|
| Course<br>Age 08: Junior                                                             | Course<br>Age 09: Junior                                                           | Course<br>Age 10: Junior                                                                                                      |        |                                                                                                                            |        |
| To qualify for this course, you must have<br>turned 8 in the previous calendar year. | To qualify for this course, you must have turned 9 in the previous calendar year.  | To qualify for this course, you must have<br>turned 10 in the previous calendar year.                                         |        |                                                                                                                            |        |
| Veb-Based Training \$12.00<br>nstructor-Led Training \$3.00                          | Web-Based Training \$12.00<br>Instructor-Led Training \$3.00                       | Web-Based Training \$12.00<br>Instructor-Led Training \$3.00                                                                  |        |                                                                                                                            |        |
|                                                                                      |                                                                                    |                                                                                                                               |        |                                                                                                                            |        |
| ourse<br>ge 11: Junior                                                               | Course<br>Age 12: Intermediate                                                     | Course<br>Age 13: Intermediate                                                                                                |        |                                                                                                                            |        |
| o qualify for this course, you must have<br>urned 11 in the previous calendar year.  | To qualify for this course, you must have turned 12 in the previous calendar year. | To qualify for this course, you must have turned 13 in the previous calendar year.                                            |        |                                                                                                                            |        |
|                                                                                      | ∉ B                                                                                | Back to Course List                                                                                                           |        |                                                                                                                            |        |
|                                                                                      |                                                                                    | Web-Based Training                                                                                                            |        | Instructor-Led Tr                                                                                                          | aining |
|                                                                                      |                                                                                    | Course<br>Age 17: Senior \$12.000<br>To qualify for this course, you must<br>have turned 17 in the previous calendar<br>year. | <br>or | Course<br>Age 17: Senior<br>To qualify for this course, you must have<br>turned 17 in the previous calendar year.<br>State | \$3.00 |
|                                                                                      |                                                                                    | Certification for Judy Jetson 👳                                                                                               | I      | Training<br>Select a state first                                                                                           | •      |
|                                                                                      |                                                                                    |                                                                                                                               |        | Certification for Judy Jet                                                                                                 | son @  |
|                                                                                      | e online, you will sele<br>-person training, you                                   |                                                                                                                               |        | E Purchase Cours                                                                                                           |        |

the title "Instructor-Led Training." Use the dropdown menus to find the date and location you wish to go to the training on. Then click "Purchase Course."

 Once selected, you will be able to select your payment method to pay online. Click "add credit card" to pay online. Here you will enter your credit card information. After everything is entered, select "Add Credit Card."