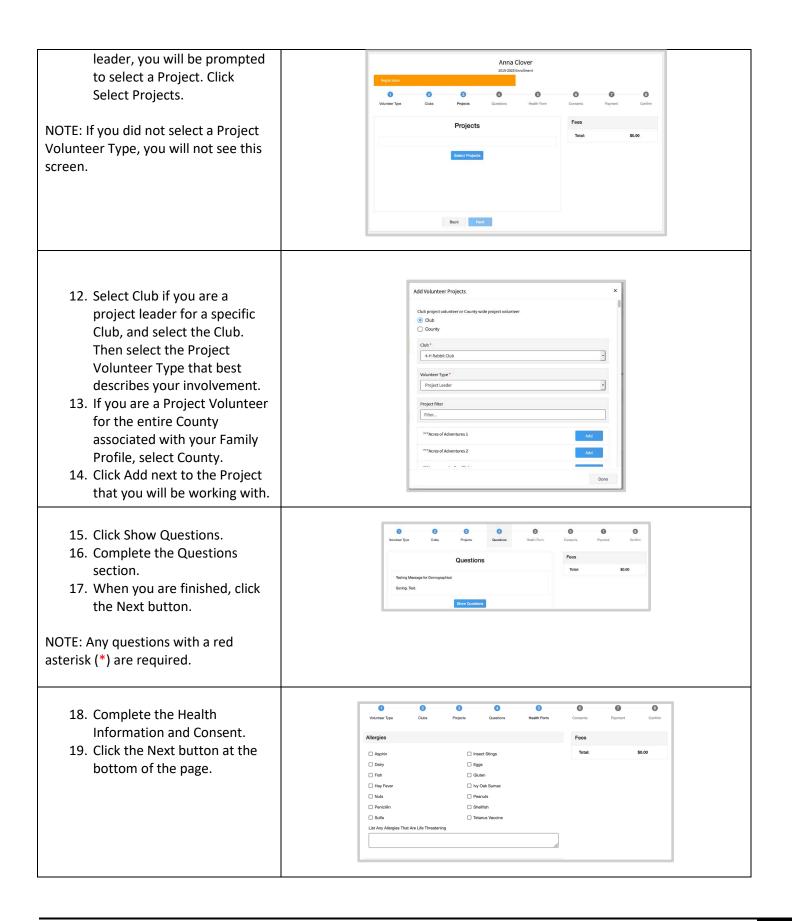

| <ol> <li>Click Add next to your<br/>Volunteer Type Role.</li> <li>*Note* There are 3 volunteer types;</li> <li>club volunter- club leaders</li> <li>project volunteer – project leaders</li> <li>program volunteer – other volunteer</li> </ol>                                                                                  | Add Volunteer Type<br>Cub Volunteer<br>Cub Volunteer<br>Cub Volunteer<br>Add<br>Other Cub Volunteer<br>Add<br>Done                                                                                                                                                                                                                                                                                                                                                                                                                                                                                                                                                                                                                                                     |
|----------------------------------------------------------------------------------------------------------------------------------------------------------------------------------------------------------------------------------------------------------------------------------------------------------------------------------|------------------------------------------------------------------------------------------------------------------------------------------------------------------------------------------------------------------------------------------------------------------------------------------------------------------------------------------------------------------------------------------------------------------------------------------------------------------------------------------------------------------------------------------------------------------------------------------------------------------------------------------------------------------------------------------------------------------------------------------------------------------------|
| <ul> <li>4. Repeat steps 1-4 for each<br/>Volunteer type that you<br/>would like to participate as.</li> <li>5. Click the small trash can icon<br/>to remove any Volunteer<br/>Types.</li> <li>6. Click Next.</li> <li>*Note if you did not select A Club or<br/>Project Volunteer type you can skip to<br/>step 15.*</li> </ul> | Anna Clover         Data Developert         Note the Developert         Outer Developert         Developert |
| <ul> <li>7. If you have selected a Club<br/>Volunteer Type, click "Select<br/>Clubs" to choose the Clubs<br/>with which you would like to<br/>Volunteer.</li> <li>NOTE: If you did not select a Club<br/>Volunteer Type, you will not see<br/>this screen.</li> </ul>                                                            | Anna Clover<br>2019-2020 Envolument<br>Pegenetien<br>Voluntier Type<br>Club<br>Primary<br>Club<br>Type<br>Club<br>Type<br>Club<br>Type<br>Club<br>Type<br>County<br>Fees<br>Total:<br>S0.00                                                                                                                                                                                                                                                                                                                                                                                                                                                                                                                                                                            |
| <ul> <li>8. Select the County, Club and<br/>Volunteer type that<br/>corresponds with the Club in<br/>which you would like to<br/>participate.</li> <li>9. Click Add next to the Club.</li> <li>10. Repeat steps 8-10 for each<br/>Club in which you would like<br/>to participate.</li> </ul>                                    | Add Clubs         County.*         Bowle         Withther Type.*         Ubb Leader         Ubb Leader         4.41 Livestack Booster Club         4.44 Shooting Sports Project. Archery         4.45 Shooting Sports Project. File         4.45 Shooting Sports Project. Shotgun         4.45 Shooting Sports Project. Shotgun         4.45 Booster Club         4.44 Westmary Science Project         Bowle County Home Club         Bowle County Home Club         CLOSED Bekalb 4H Club         CLOSED Bekalb 4H Club                                                                                                                                                                                                                                              |
| 11. If you have selected to participate as a Project                                                                                                                                                                                                                                                                             |                                                                                                                                                                                                                                                                                                                                                                                                                                                                                                                                                                                                                                                                                                                                                                        |