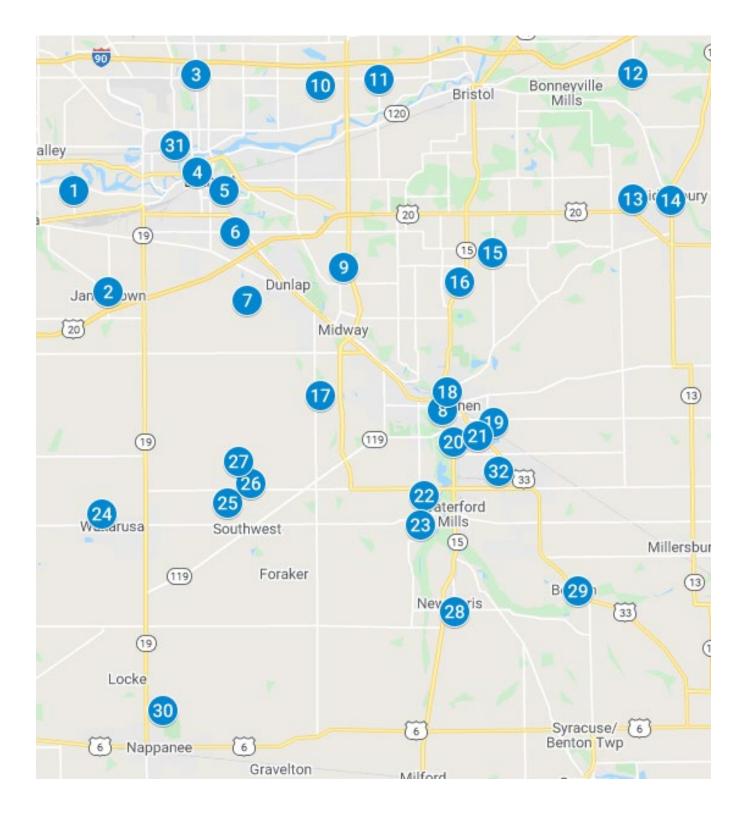

## 4-H Club Meeting Places and Map 2022

- 1. Bethany Missionary Church: Clever Clovers
- 2. Jamestown United Methodist Church Hall: Jamestown 4-H
- 3. Elkhart Rifle & Pistol Range: Elkhart County Shooting Sports 4-H Club (also #23)
- 4. Elkhart Public Library: Cheyennes 4-H Club and Genealogy Club (also #23)
- 5. Mary Beck Elementary School: City Farmers
- 6. Monger Elementary School: Happy Clovers 4-H
- 7. Elkhart Valley Church of the Brethren: Concord 4-H Pioneers and Concord Lads & Lassies
- 8. Wellington & Weddell Eye Care: Stitch It Up
- 9. Sugar Grove Church: Foundations-4-Life
- 10. Eastwood Elementary School: Busy Bobcats
- 11. Zion Lutheran Church: Bristol Boosters
- 12. York Elementary School: Lucky 4-H Club
- 13. Northridge High School: Middlebury 4-H
- 14. (First Mennonite Church) Middlebury Food Pantry: Crystal Valley Clovers
- 15. Jefferson Elementary School: Kreative Kids 4-H
- 16. Jefferson Comm. Church of the Brethren: LYNC/Jefferson 4-H
- 17. Bashor Children's Home: Harrison Bulldogs
- 18. Chamberlain Boys & Girls 4-H Club: Chamberlain Elementary School
- 19. Elkhart County Fairgrounds

21<sup>st</sup> Century 4-H'ers Elkhart Co. 4-H Swine Club 4-H ATV Club Elkhart Co. Junior Leaders

4-H Beef Club Elkhart Co. Shooting Sports (also #3)

4-H Bicycle Club

4-H Cat Club

4-H Clowning Club

4-H Dog Club

4-H Dog Club

Genealogy Club (also #4)

4-H Fanatics Goat Club

4-H Fishing Club Goshen-Go-Getters

Classy Cavies 4-H Hidden Treasures 4-H Club
Dairy Feeder Calf Jefferson Trailblazers

Elkhart County 4-H Camera Corps Poultry Club

Elkhart County 4-H Dairy Club Prairie Patch 4-H Club

Elkhart Co. 4-H Lamb Club SPARK Animal Science Day Camp

Elkhart Co. 4-H Rabbit Club SPARK Remote Control Elkhart Co. 4-H Saddle Club SPARK Rocketry Challenge

- 20. Parkside Elementary School: Parkside Panthers
- 21. LifePoint Church: Kind Clovers
- 22. Community Church of Waterford: Elkhart County 4-H Media Club
- 23. Leader's Home (rotates between members' homes): Jersey Club
- 24. Wakarusa Elementary School: Knee Deep in 4-H
- 25. Leaders' Homes (rotates): Guernsey Club (also 28)
- 26. Harrison Christian School: Harrison Helpers 4-H Club

- 27. Leaders' Homes (rotates): **Guernsey Club** (also 26)
- 28. Sunnyside Park: Jacksonian/Producer 4-H Club
- 29. People's Bible Church: **Bentonettes & Cadets**
- 30. Woodview Elementary School: Happy Hustlers and Panther Paw
- 31. ETHOS Innovation Center: SPARK Robotics Club
- 32. Pro Automotive: Auto Mechanics 4-H Club