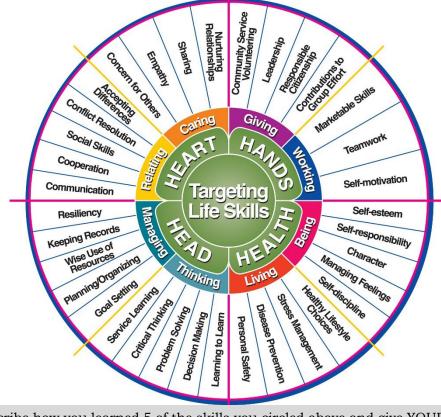

Grade: \_\_\_\_

Circle ALL the skills you used/learned in 4-H this year.

In 1-5 below describe how you learned 5 of the skills you circled above and give YOUR definition of each. Choose the 5 most significant to you.

|     | Volunt                   | eer Signature   | Date | 18 USC 707 |
|-----|--------------------------|-----------------|------|------------|
|     | 4-Her S                  | ignature        | Date | **         |
|     |                          |                 |      |            |
|     | How obtained/improved:_  |                 |      |            |
| 5.) |                          | Your Definition |      |            |
|     | How obtained / improved: |                 |      |            |
| 4.) |                          | Your Definition |      |            |
|     | How obtained/improved:   |                 |      |            |
| 3.) |                          | Your Definition |      |            |
| ,   |                          |                 |      |            |
| 2.) |                          | Your Definition |      |            |
| ,   |                          |                 |      |            |
| 1.) | Skill_                   | Your Definition |      |            |