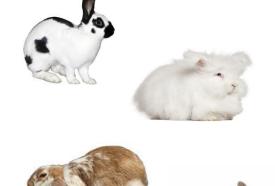

Draw a line to the correct breed of rabbit.

Angora

**Checkered Giant** 

**English Lop** 

Netherland Dwarf

Are you going to show a rabbit when you are in regular 4-H?