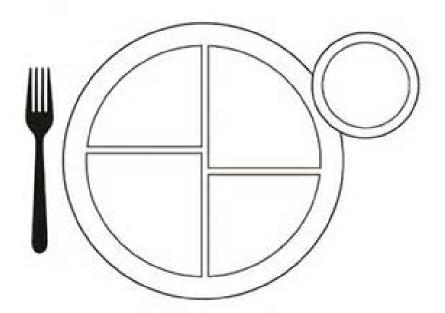

#### Measuring Utensil

- A. Dry Measuring Cup
- B. Measuring Spoons
- C. Liquid Measuring Cups

Identify and label MyPlate with the five good groups.