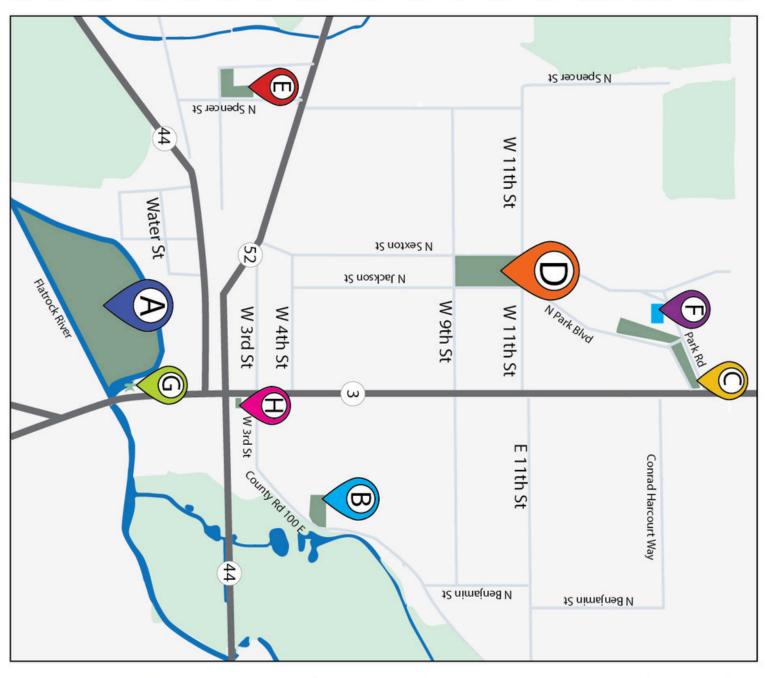

## Yoga

Rushville Family Fitness Shelby County YMCA

PARK SOUTH

1318 Park Blvd, Rushville

 Outdoor workout - Picnic tables Enclosed shelter Basketball court Playground
 Picnic areas

Restrooms

Walking trails

Pickleball

**VETERAN'S MEMORIAL** 

**PARK NORTH** 

1318 Park Blvd, Rushville

W

Disc golf course
 Playground

Restrooms

Open shelter

Walking trails

Prairie ground

100 W Water St, Rushville

CAROL JENKINS DAVIES COMMUNITY PARK

409 N Ft Wayne Rd, Rushville

Butterfly garden

Small orchard

Walking trail

 Dog park Labyrinth

Community

gardens

A) RIVERSIDE PARK

# G OVERLOOK GATEWAY AT

# RIVERSIDE PARK

## Sculpture garden

 Accessible Playground

walking trail

Splash pad

226 N Main St, Rushville

Awaiting renovation

H) WILKIE PARK

Seasonal outdoor swimming pool

F) WAGGONER COMMUNITY

Playground

Danny Mathews

1000 W 2nd St, Rushville

LAUGHLIN PARK

Futsal court equipment for rent

Restrooms

· Trail Playground

Baseball field

Concession

 Basketball court Softball field

stand

POOL

1340 N Sexton St, Rushville