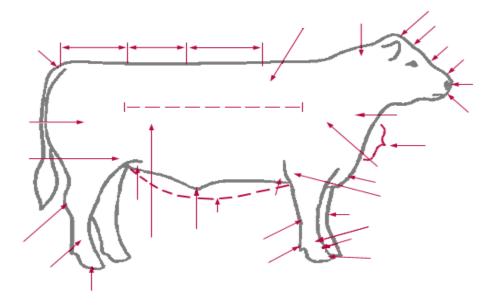

## 1. Parts of a Beef Animal

Belly Loin Knee Throat Crest Hoof Poll Brisket Rib Rump

2. Draw a line from the term to the correct definition:

Purebred Female kept to produce calves

Heifer An intact (non-castrated) male