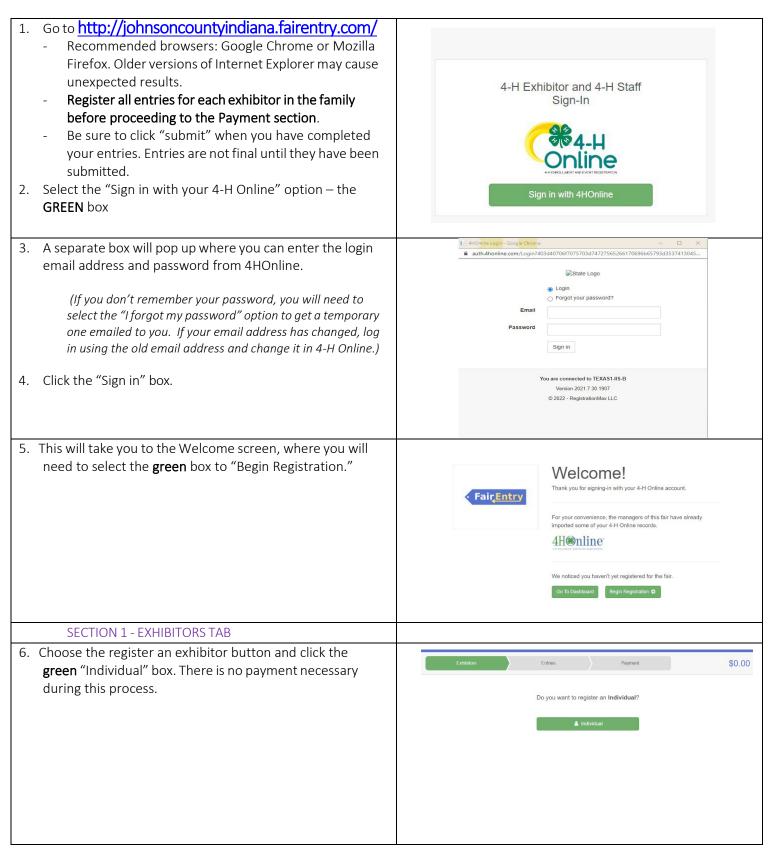

## How to Register Exhibits for Fair (4-H Family)

| <ul> <li>7. Choose the dot next to the name of the 4-H'er you would like to register and then click the green "continue" box.</li> <li>Please do not create any exhibitors from scratch, as you will not be able to add exhibits for the projects you are enrolled in.</li> </ul> | New Individual Exhibitor         Select an Existing person to continue         Image: Continue of the select an Existing person to continue         Image: Continue of the select an Exhibitor From Scratch         Image: Continue of the select an Exhibitor From Scratch                                                                                                                                                                                                                                                                                                                                                                                                                                                                                                                                                                                                                                                                                                                                                                                  |
|-----------------------------------------------------------------------------------------------------------------------------------------------------------------------------------------------------------------------------------------------------------------------------------|--------------------------------------------------------------------------------------------------------------------------------------------------------------------------------------------------------------------------------------------------------------------------------------------------------------------------------------------------------------------------------------------------------------------------------------------------------------------------------------------------------------------------------------------------------------------------------------------------------------------------------------------------------------------------------------------------------------------------------------------------------------------------------------------------------------------------------------------------------------------------------------------------------------------------------------------------------------------------------------------------------------------------------------------------------------|
| <ol> <li>8. Answer any required questions and review the exhibitor registration information.</li> <li>9. Make any necessary corrections (using the edit boxes).</li> </ol>                                                                                                        | Personal Details Contact Info Address Questions Files Review                                                                                                                                                                                                                                                                                                                                                                                                                                                                                                                                                                                                                                                                                                                                                                                                                                                                                                                                                                                                 |
| Remember that any corrections made here DO NOT transfer back to your 4HOnline Account                                                                                                                                                                                             | Please review the exhibitor registration.                                                                                                                                                                                                                                                                                                                                                                                                                                                                                                                                                                                                                                                                                                                                                                                                                                                                                                                                                                                                                    |
| 10. If Additional questions are required by your county, complete the questions and then select the <b>green</b> "Continue" box                                                                                                                                                   | Personal Details     Contact Info     East       First Name     DJ     East     East |
| <ol> <li>When you are taken back to the Exhibitor information<br/>page, click the green "Continue to Entries" button</li> <li>SECTION 2 - ENTRIES TAB</li> </ol>                                                                                                                  | Address Edd                                                                                                                                                                                                                                                                                                                                                                                                                                                                                                                                                                                                                                                                                                                                                                                                                                                                                                                                                                                                                                                  |
| 12. Click the <b>green</b> "Add an Entry" box to the right of the exhibitor's name.                                                                                                                                                                                               | C Add as Entry                                                                                                                                                                                                                                                                                                                                                                                                                                                                                                                                                                                                                                                                                                                                                                                                                                                                                                                                                                                                                                               |
|                                                                                                                                                                                                                                                                                   |                                                                                                                                                                                                                                                                                                                                                                                                                                                                                                                                                                                                                                                                                                                                                                                                                                                                                                                                                                                                                                                              |
| 13. Click the green "Select" box next to the Department you<br>would like to enter. Any departments that are not<br>available for entry will be noted as "Not Available" with a<br>short explanation.                                                                             | County Only       Select O         Livestock Beef Cattle       Select O         Livestock Cat       Select O         Livestock Dairy Cattle       Select O                                                                                                                                                                                                                                                                                                                                                                                                                                                                                                                                                                                                                                                                                                                                                                                                                                                                                                   |