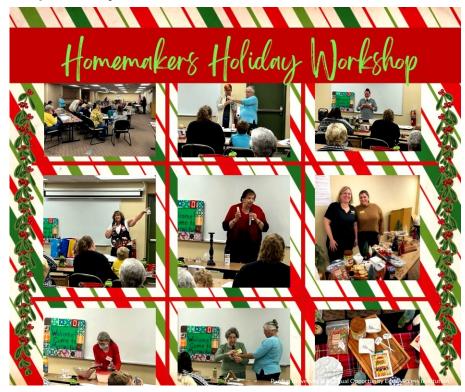

#### Extension Homemakers- Holiday Workshop, Tuesday, November 15, 2022

Extension Homemakers Holiday Workshop: Tuesday, November 15th, the Harrison County IEHA had their annual Holiday Workshop at the Extension Office and what a great event it was! It was nice to have such a great turnout with 56 in total. Each club did a creative 15 minute demonstration on how to make a specific food or craft. The various clubs also brought wonderfully prepared items for lunch, and supported one another through purchases so that each club can better carry out the mission of the Extension Homemakers. Harrison County is participating in the statewide IEHA Scatter Kindness campaign and everyone took home kits to make IEHA Pocket Hearts. Everyone had such a fun time getting together and we are already thinking about next year!