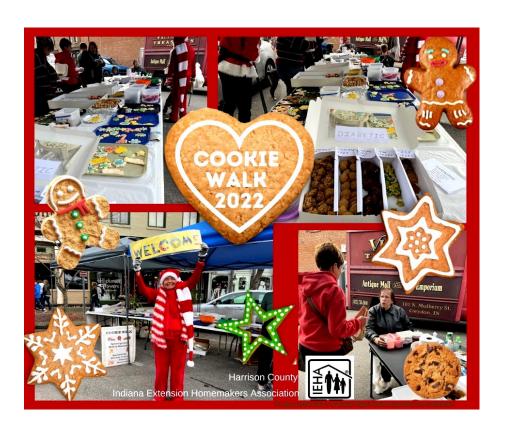

#### Historic Downtown Corydon- Cookie Walk, Saturday, November 26, 2022

Harrison County Extension Homemakers had a successful Cookie Walk event at Historic Downtown Corydon this past holiday weekend as part of Light Up Corydon. This annual event raised over \$500 as Harrison County Extension Homemakers Association continues to build on its rich heritage by working to strengthen Indiana homes and families.

In addition to the annual Cookie Walk, other Harrison County Extension Homemaker activities, events, and benefits include:

- Awarding Educational and Career Advancement Scholarships
- Meeting with friends and neighbors in educational and social settings
- Reading and providing books to local schools and children in need through the First Book program
- Keeping up-to-date on new knowledge and research
- Annually supplying homemade cookies to Habitat for Humanity Repair Affair
- Experiencing personal growth and developing skills
- Hosting Carnival for Cancer
- Sharing experiences and information
- Participating in the Holiday Workshop
- Singing-Along at International Day
- Forming lasting friendships while sharing leadership responsibilities for programs and projects