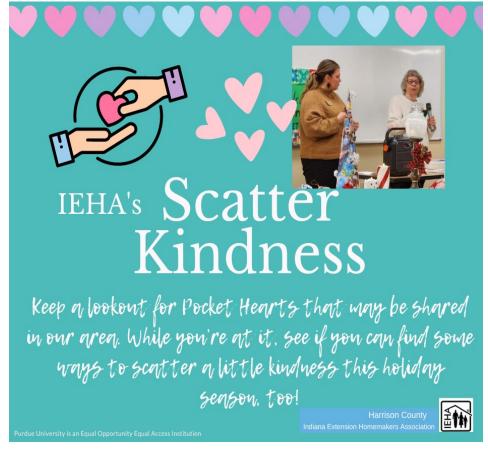

### Scatter Kindness the #IEHA Way

Extension Homemaker, Elaine Fischer, took the opportunity to share this year's IEHA challenge, "Pocket Hearts", to all those in attendance at the Holiday Workshop.

She showed how she had cut small hearts, explained how you could stich, hand-stich, or even glue them together, and then attach pocket heart tag to each one before leaving them somewhere or gifting them to someone.

What a great way to spread a little kindness and show others they matter!

To learn more, check out IEHA's website <u>ieha-families.org</u>

If you're interested in creating them, stop by the Harrison County Extension office to get a pre-printed sheet of the tags for your next set of hearts!