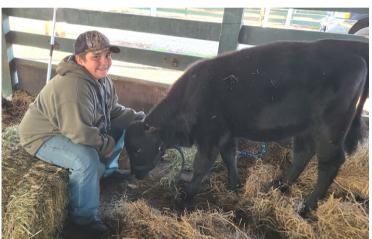

Thank you so much to the Barks Family for bringing their cow, Baby Girl to Ag Day at the Harrison County Fairgrounds. Adam Barks, who is only 9 years old, is doing a presentation about raising and caring for a cow. Baby Girl looks very interested in helping with the presentation! We are lucky to have so many good people in Harrison County who are willing to help out and participate in events like Ag Day. Keep it in your mind and heart, that even at 9 years old, you can do anything you set your mind to! Don't work too hard, Adam and thank you for being a part of Ag Days.