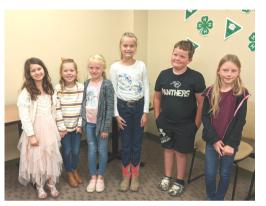

### Mini 4H Graduation

The 2nd annual 4-H Mini's graduation ceremony was held Sept. 28th at the Purdue Extension office building. Several members officially transitioned from Mini to Traditional 4-H'ers during this celebration. Pictured are (L to R) Carolyn Dunn, Anna Sauerheber, Kinsley Turner, Rylee Stotts, Luke Hayes, and Hailie Bickel. Congratulations to those who attended and to others who were unable to attend-Maxwell Beamer, Reagan Brewington, EllaJane Brown, Eli & Isaac DeKrieger, Hoyt Gleitz, Sydney Hess, Elizabeth Lambright, Ryleigh Luther, Romoni Moore, Blake Murphy, Claudia Rhinehart, Easton Roller, and Brooklyn Sillings. Each graduating 4-H'er receives a 4-H binder, certificate of graduation, a wallet card, and a 4-H pin.