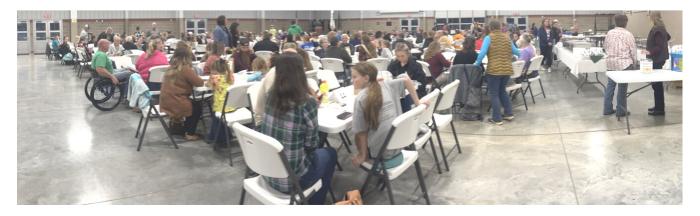

#### **4-H Awards Banquet**

Tuesday, October 25th, Harrison County 4-H members gathered in the Windell Ag Building at the fairgrounds to take part in the annual Awards Banquet. A delicious dinner was graciously catered by Schnitzelbank. The 4-H council provided dessert and drinks as well. Many talented 4-H'ers were recognized for their hard work and dedication to their projects and livestock. The Junior Leaders did a great job speaking and leading the banquet through the evening. Thank you to all of those that helped get tables, chairs, and other supplies set up beforehand and put away afterwards. The 4-H council also held their election, electing in Nola Schweitzer, Lora Tucker Schmeltz, Matt Miller, and Annette Stansbury. Again, congrats to everyone that was recognized and helped out that evening!