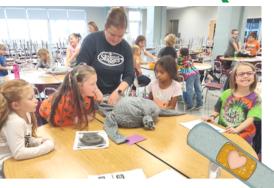

# **October 5/6 AG Days**

On October 5th and 6th, over 400 third grade students in Harrison County attended the 3rd Grade Annual Ag Day at the Harrison County Fairgrounds. The event was organized by many wonderful community organizations and hosted by Purdue Extension Harrison County. Students visited many sessions presented by volunteers and agriculture enthusiasts. Sessions included: Officer Jim Schreck and Smokey presented ATV Safety and Search & Rescue; 4-H Educators Anna Denny and Sam McCollum and 4-H State Ambassador Johnathan Durbin introduced students to 4-H; Livestock ID was taught by students of North Harrison FFA; Soil and Water presenters Erica Wyss, Marla Sieberns, Chris Miller and Virginia Morris taught soil facts; Harness Horse Youth Foundation, Ellen Taylor introduced students to equine athletes; Fruits of Your Labor, presented by Master Gardeners Wanda Phillips, Durinda McKay, and Robin Meredith and Extension Educator Tara Beckman showed how food goes from garden to plate; Michelle Amos of Little Loom House presented fiber arts; Dennis Schmelz of Spring Valley Bee Keepers shared the importance of pollinator care; and Corydon Central FFA members taught Embryology. South Central, North Harrison and Corydon Central FFA Chapters served as group leaders and helped prepare lunch items during the day.

During lunch, Marcia Harmon-Gliottone and Jean Geswein presented, Harrison-the boy who disliked agriculture. Harrison is a third grade boy who thinks agriculture is unimportant. He tries to get ready for school and then realizes, after talking with his mom, that he cannot eat breakfast, wear clothes and shoes, or even feed his dog without agriculture.

The students were provided lunch that consisted of a hotdog, bag of popcorn, cheese square, clementine, ice cream and a bottle of water. A special thank you to the organizations who sponsored and participated in this event.