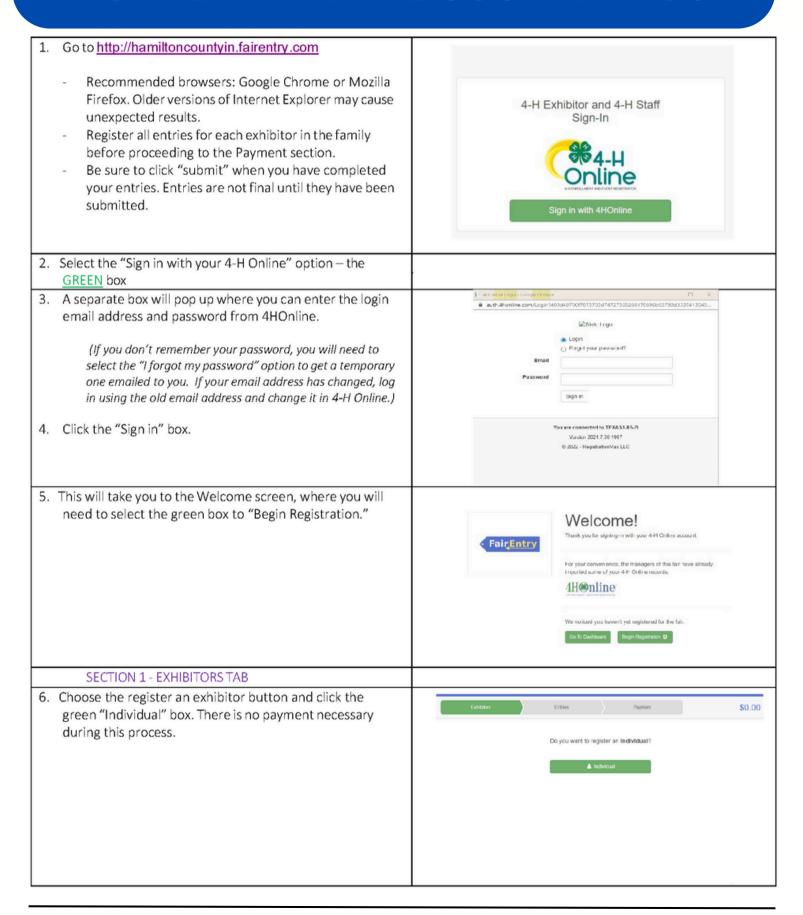

#### WHAT IS FAIR ENTRY?

Families will use this data management system called Fair Entry to register specific exhibits for the Hamilton County 4-H Fair. Fair Entry will be used to create check-in sheets, judging sheets, show programs, results, and more. Fair Entry works in cooperation with 4-H Online, so you will use the same username and password.

hamiltoncountyin.fairentry.com

in.4honline.com

- In 4-H Online, a 4-H'er chooses projects that they want to learn more about through project manuals and attending workshops. When a 4-H'er registers in Fair Entry, they are declaring which of those projects they are actually going to exhibit or participate in at the Hamilton County 4-H Fair.
- This will be the way the Extension Office prepares the check-in/judging sheets and records the results, so anything that will be exhibited or judged at the Hamilton County 4-H Fair must be registered in Fair Entry by July 1.
- HELPFUL HINT: Do not hit SUBIT until all family members' exhibits have been entered. Hitting SUBMIT will pause your registration until it can be reviewed by a Purdue Extension staff member.

#### FAIR ENTRY REGISTRATION

- 22. All of the information about that animal will be pulled over from 4-H Online, so that you can check to make sure that is the correct animal. If you want to switch to a different animal, click on the "remove from entry" box. If it is correct, click the green "Continue" box.
- 23. This then takes you to answer any Additional Questions required for that entry (similar to Step 18).