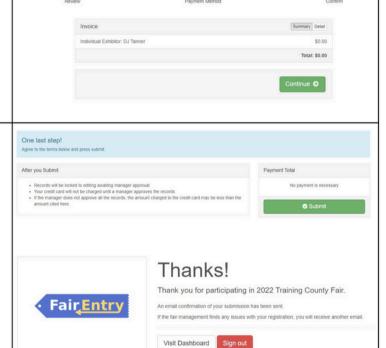

- 26. Review your invoice, in either summary format or detail format. If it looks correct, click the green "Continue" box. If not, go back to the entries tab and fix what you need to.
- 27. Select the green "Continue box.
- 28. Continue to confirm and submit your entries. NOTE: Once you hit submit, you cannot edit your entries.
- 29. Click the Submit button to submit your entries.
- 30. You will receive a "Thanks!" message. You can choose the button to "Visit Dashboard" to see your entry.

You will receive an email from FairEntry after your entry has been submitted.

You will also receive an email from FairEntry letting you know if your entry was approved or rejected by the County Extension Staff. If part of your entry was rejected, a reason will be listed and you will be able to log in and fix the problem before submitting that entry again. Please contact the Hamilton County Extension Office if you have any problems with this process at 317-776-0854.