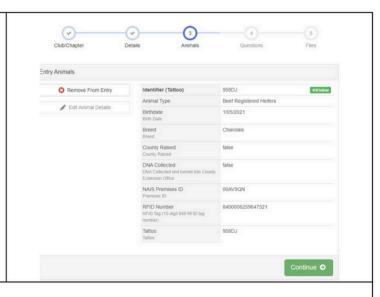

#### FAIR ENTRY REGISTRATION

- 22. All of the information about that animal will be pulled over from 4-H Online, so that you can check to make sure that is the correct animal. If you want to switch to a different animal, click on the "remove from entry" box. If it is correct, click the green "Continue" box.
- 23. This then takes you to answer any Additional Questions required for that entry (similar to Step 18).