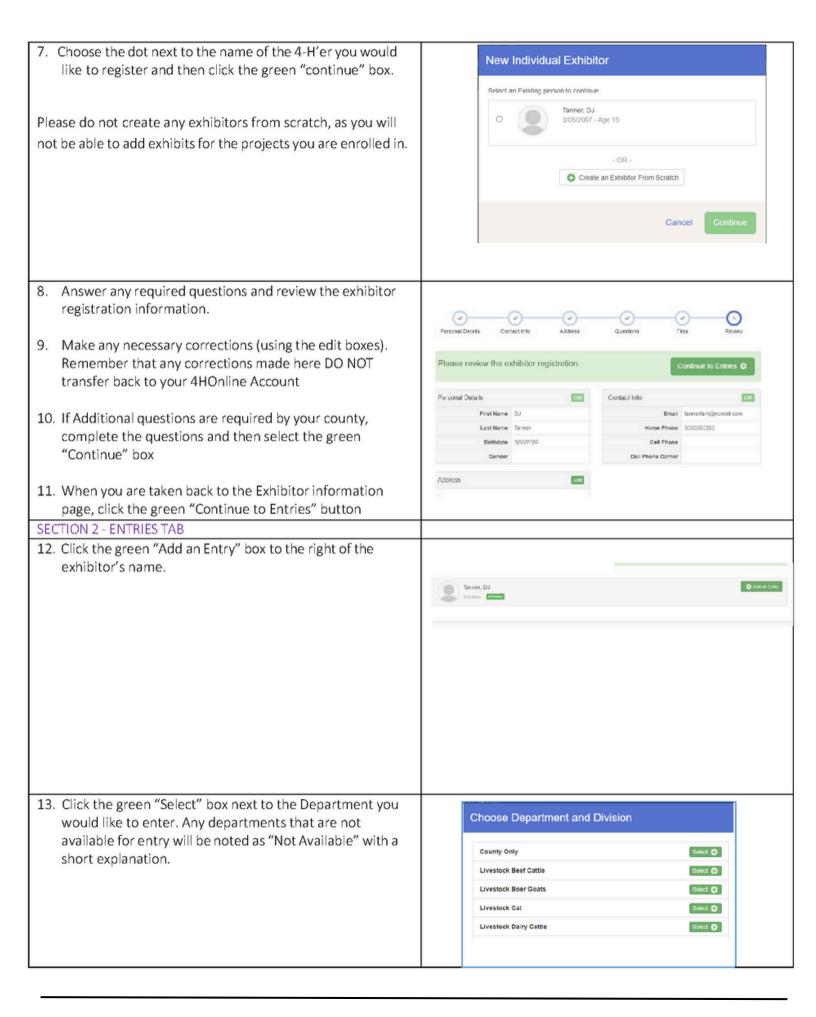

#### FAIR ENTRY REGISTRATION

- 22. All of the information about that animal will be pulled over from 4-H Online, so that you can check to make sure that is the correct animal. If you want to switch to a different animal, click on the "remove from entry" box. If it is correct, click the green "Continue" box.
- 23. This then takes you to answer any Additional Questions required for that entry (similar to Step 18).