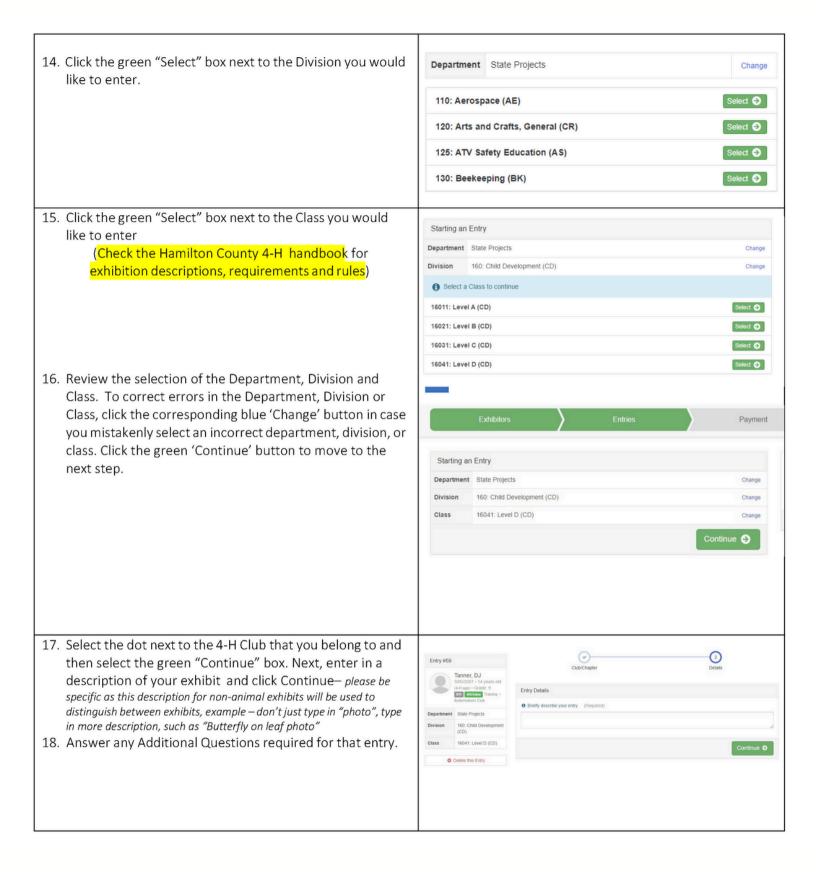

#### FAIR ENTRY REGISTRATION

- 22. All of the information about that animal will be pulled over from 4-H Online, so that you can check to make sure that is the correct animal. If you want to switch to a different animal, click on the "remove from entry" box. If it is correct, click the green "Continue" box.
- 23. This then takes you to answer any Additional Questions required for that entry (similar to Step 18).