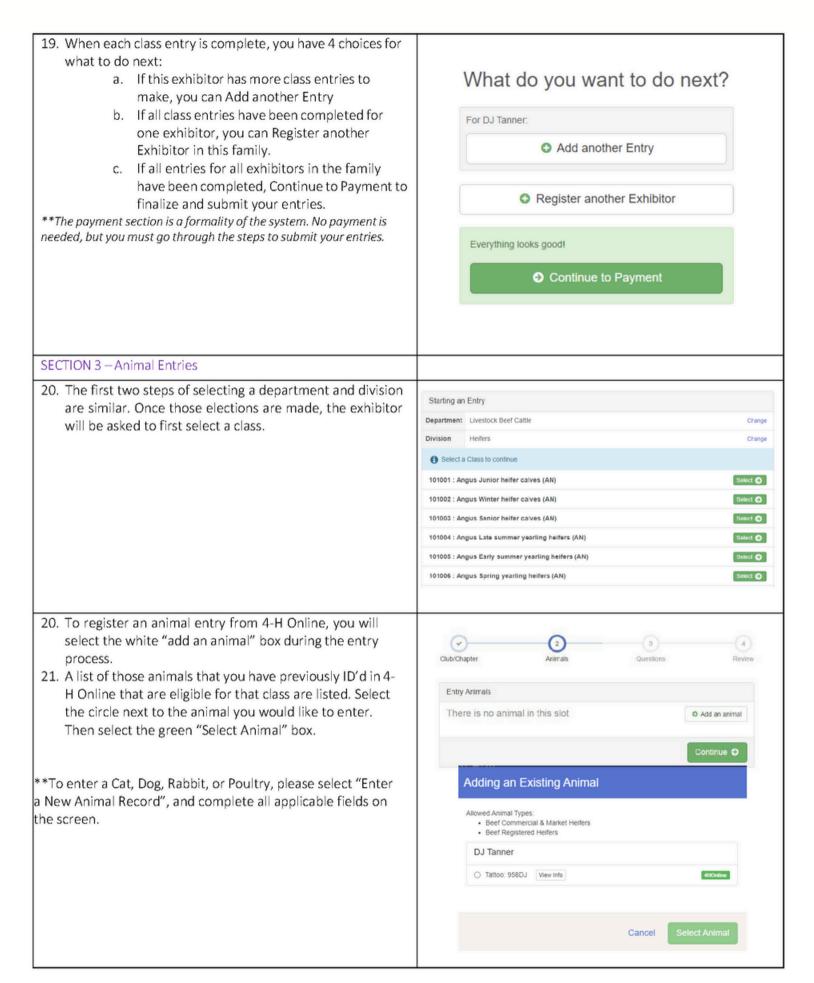

#### FAIR ENTRY REGISTRATION

- 22. All of the information about that animal will be pulled over from 4-H Online, so that you can check to make sure that is the correct animal. If you want to switch to a different animal, click on the "remove from entry" box. If it is correct, click the green "Continue" box.
- 23. This then takes you to answer any Additional Questions required for that entry (similar to Step 18).