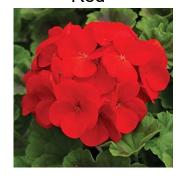

### **Geraniums**

Red

White

Pink

Plants are seed geraniums in a 4" pot. Available colors are "Red", "White" or "Pink"

Cost is **\$1.50 per plant** and maybe ordered in any mixture and quantity of the 3 colors.