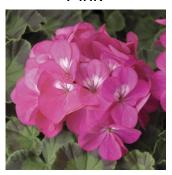

### **Geraniums**

Red

White

Pink

Plants are seed geraniums in a 4" pot. Available colors are "Red", "White" or "Pink"

Cost is **\$1.50 per plant** and maybe ordered in any mixture and quantity of the 3 colors.