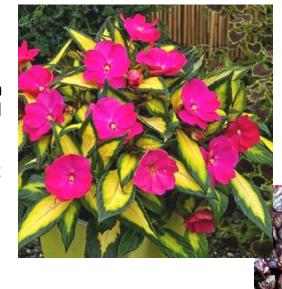

## **Hanging Basket**

This year's 10" basket will be made up of: (3) Tropical Rose Sun Patiens with variegated leaves and (1) Purple Lady Iresine which will cascade over the edge of the basket. These plants will do their best in full to partial sun

(Picture depicts mature blooms)

Cost is \$15.00 per basket.

<sup>\*\*</sup> In case the Grower has a basket shortage or a crop failure, Elkhart County 4-H Club Corporation and the Grower reserve the right to substitute a basket of equal or higher value.