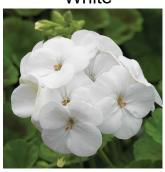

### **Geraniums**

Red

White

Pink

Plants are seed geraniums in a 4" pot. Available colors are "Red", "White" or "Pink"

Cost is **\$1.50 per plant** and maybe ordered in any mixture and quantity of the 3 colors.