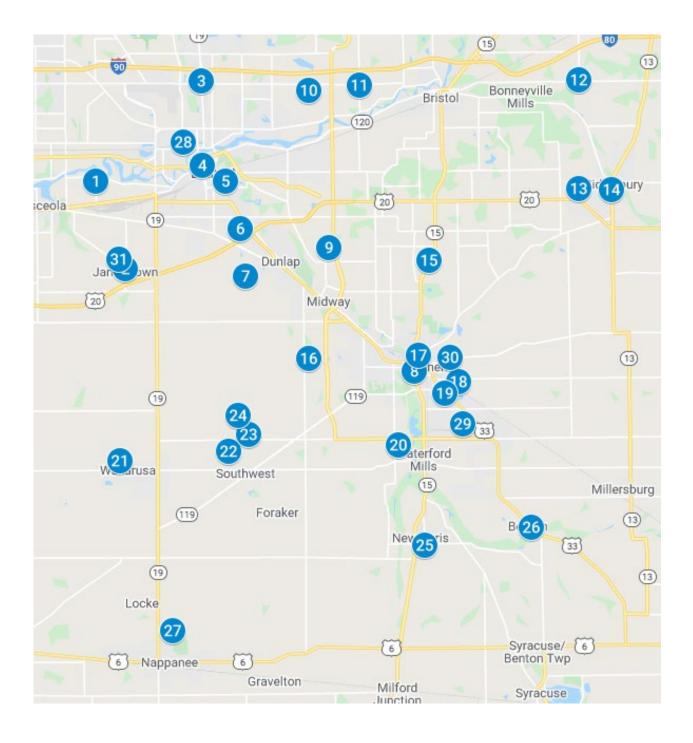

## 4-H Club Meeting Places and Map 2022

- 1. Bethany Missionary Church: Clever Clovers
- 2. Jamestown United Methodist Church Hall: Jamestown 4-H
- 3. Elkhart Rifle & Pistol Range: Elkhart County Shooting Sports 4-H Club (also #18)
- 4. Elkhart Public Library: Cheyennes 4-H Club (also #32) and Genealogy Club (also #18)
- 5. Mary Beck Elementary School: City Farmers
- 6. Banneker Heights Community Building: Happy Clovers 4-H
- 7. Elkhart Valley Church of the Brethren: Concord 4-H Pioneers and Concord Lads & Lassies
- 8. Wellington & Weddell Eye Care: Stitch It Up TBD
- 9. Sugar Grove Church: Foundations-4-Life and Kreative Kids
- 10. Eastwood Elementary School: Busy Bobcats
- 11. Zion Lutheran Church: Bristol Boosters
- 12. York Elementary School: Lucky 4-H Club
- 13. Northridge High School: Middlebury 4-H TBD
- 14. (First Mennonite Church) Middlebury Food Pantry: Crystal Valley Clovers
- 15. Jefferson Comm. Church of the Brethren: LYNC/Jefferson 4-H
- 16. Bashor Children's Home: Harrison Bulldogs
- 17. Chamberlain Boys & Girls 4-H Club: Chamberlain Elementary School
- 18. Elkhart County Fairgrounds

- 19. LifePoint Church: Kind Clovers
- 20. Community Church of Waterford: Elkhart County 4-H Media Club
- 21. Wakarusa Elementary School: Knee Deep in 4-H
- 22. Leaders' Homes (rotates): Guernsey Club (also 25)
- 23. Harrison Christian School: Harrison Helpers 4-H Club
- 24. Leaders' Homes (rotates): Guernsey Club (also 23)
- 25. Sunnyside Park: Jacksonian/Producer 4-H Club
- 26. People's Bible Church: Bentonettes & Cadets

- 27. Woodview Elementary School: Happy Hustlers and Panther Paw
- 28. ETHOS Innovation Center: SPARK Robotics Club TBD ? s.greybar
- 29. Pro Automotive: Auto Mechanics 4-H Club (also #18)
- 30. Mt. Joy Mennonite Church: Hidden Treasures 4-H Club
- 31. Leader's Home: Cheyennes 4-H Club (also #4)