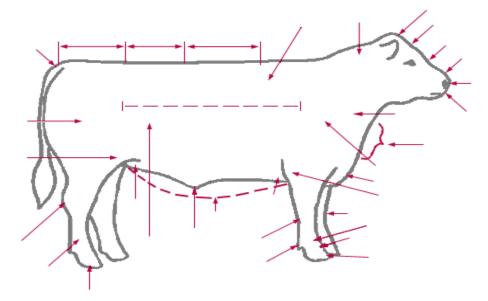

## 1. Parts of a Beef Animal

Label the parts from the words listed below.

Pin Loin Hook Crest Hoof Poll Rib Rump

2. Draw a line from the term to the correct definition:

Heifer An intact (non-castrated) male