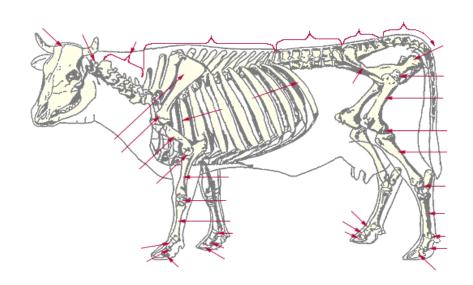

## **BEEF SKELETAL PARTS**

## Locate these Beef Skeletal Parts

A. F. Cervical Vertebrae Scapula B. Sacral Vertebrae G. Mandible C. Stifle Joint Ribs Η. D. Femur I. **Hip Joint** Ε. Tibia J. Radius Beef carcass evaluation is accomplished through two grading systems: 1. grading and grading. The average dressing percentage for steers and heifers is %, but can 2. vary greatly with changes in the type of cattle.