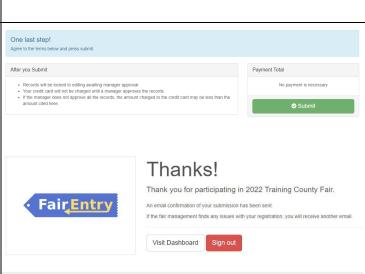

- 26. Review your invoice, in either summary format or detail format. If it looks correct, click the green "Continue" box. If not, go back to the entries tab and fix what you need to.
- 27. Select the green "Continue box.
- 28. Continue to confirm and submit your entries. NOTE: Once you hit submit, you cannot edit your entries.
- 29. Click the Submit button to submit your entries.
- 30. You will receive a "Thanks!" message. You can choose the button to "Visit Dashboard" to see your entry.

You will receive an email from FairEntry after your entry has been submitted.

You will also receive an email from FairEntry letting you know if your entry was approved or rejected by the County Extension Staff. If part of your entry was rejected, a reason will be listed and you will be able to log in and fix the problem before submitting that entry again. Please contact the Boone County Extension Office if you have any problems with this process. 765-482-0750