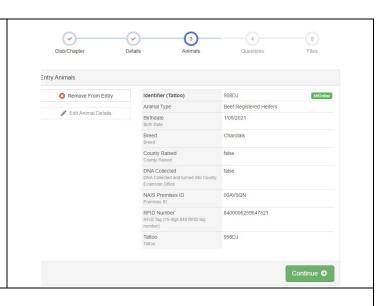

# How to Register Exhibits for Fair (4-H Family)

- 22. All of the information about that animal will be pulled over from 4-H Online, so that you can check to make sure that is the correct animal. If you want to switch to a different animal, click on the "remove from entry" box. If it is correct, click the green "Continue" box.
- 23. This then takes you to answer any Additional Questions required for that entry (similar to Step 18).