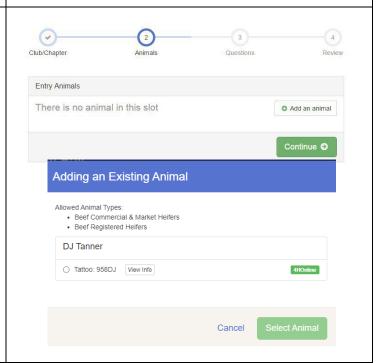

#### SECTION 3 – Animal Entries

20. The first two steps of selecting a department and division are similar. Once those elections are made, the exhibitor will be asked to first select a class.

- 20. To register an animal entry from 4-H Online, you will select the white "add an animal" box during the entry process.
- 21. A list of those animals that you have previously ID'd in 4-H Online that are eligible for that class are listed. Select the circle next to the animal you would like to enter. Then select the green "Select Animal" box.
- \*\*To enter a Cat, Dog, Rabbit, or Poultry, please select "Enter a New Animal Record", and complete all applicable fields on the screen.

# How to Register Exhibits for Fair (4-H Family)

- 22. All of the information about that animal will be pulled over from 4-H Online, so that you can check to make sure that is the correct animal. If you want to switch to a different animal, click on the "remove from entry" box. If it is correct, click the green "Continue" box.
- 23. This then takes you to answer any Additional Questions required for that entry (similar to Step 18).