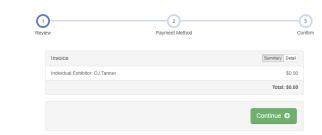

- 26. Review your invoice, in either summary format or detail format. If it looks correct, click the green "Continue" box. If not, go back to the entries tab and fix what you need to.
- 27. Select the green "Continue box.
- 28. Continue to confirm and submit your entries. NOTE: Once you hit submit, you cannot edit your entries.
- 29. Click the Submit button to submit your entries.
- 30. You will receive a "Thanks!" message. You can choose the button to "Visit Dashboard" to see your entry.