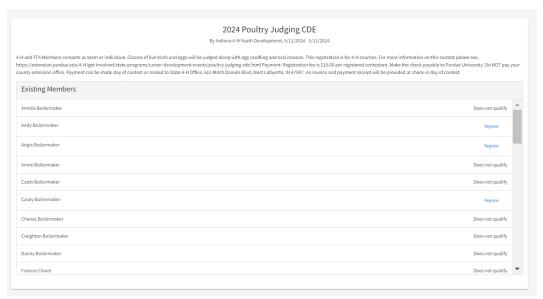

2. You will be required to login. Please click "or Login" and login to your 4-H Online account.

3. Select "Register" by your name as the coach

4. Select your Registration Type.

5. Continue with registration. Please fill in all required fields.