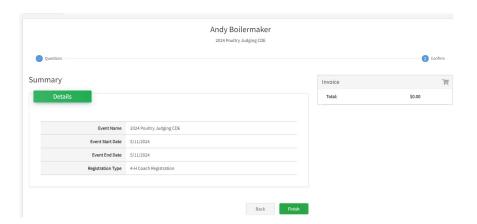

6. Confirm everything is correct and then "Finish"

7. View your completed submission and then add another registration if needed or logout.