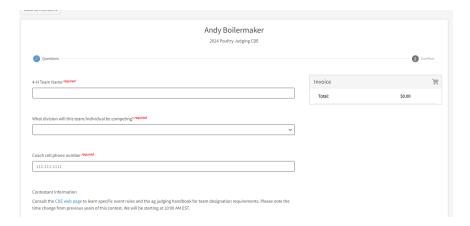

2. You will be required to login. Please click "or Login" and login to your 4-H Online account.

3. Select "Register" by your name as the coach

4. Select your Registration Type.

5. Continue with registration. Please fill in all required fields.