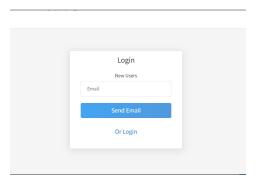

2. You will be required to login. Please click "or Login" and login to your 4-H Online account.

3. Select "Register" by your name as the coach

4. Select your Registration Type.

5. Continue with registration. Please fill in all required fields.