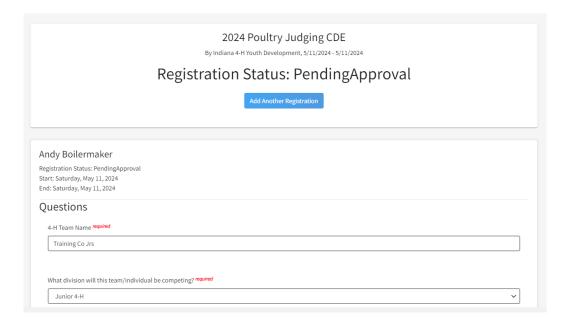

6. Confirm everything is correct and then "Finish"

7. View your completed submission and then add another registration if needed or logout.