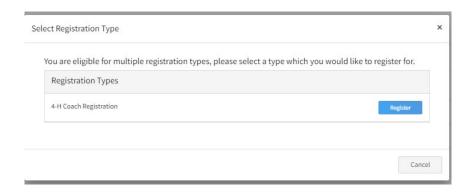

2. You will be required to login. Please click "or Login" and login to your 4-H Online account.

3. Select "Register" by your name as the coach

4. Select your Registration Type.

5. Continue with registration. Please fill in all required fields.