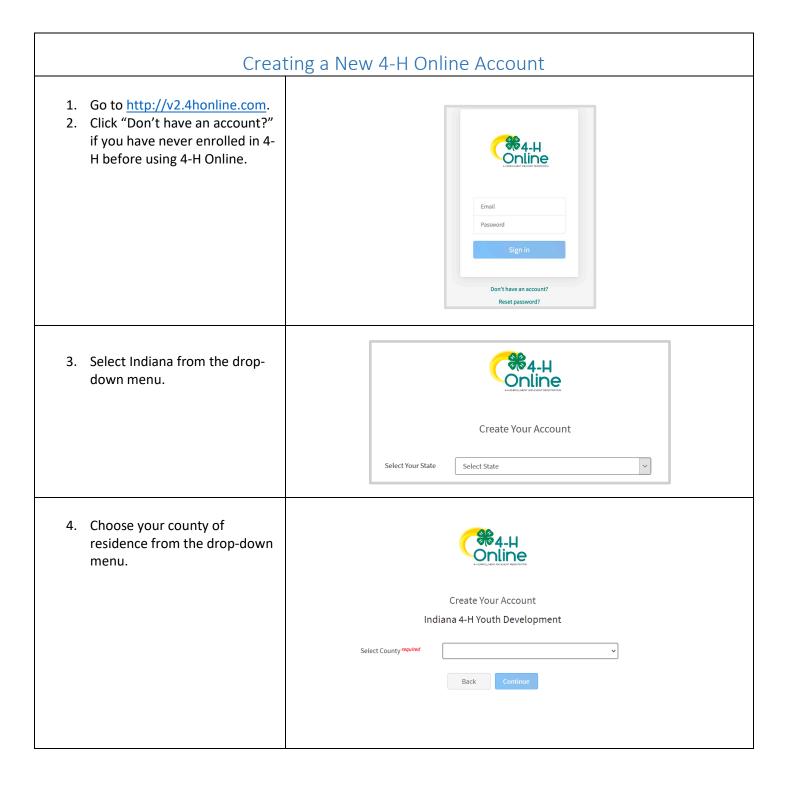

## Enrolling in 4-H Online as a Participant

- 5. Complete your family's information.
- 6. Click the Create Account button.

Create Your Account Indiana 4-H Youth Development

- 7. Enter your family's address information.
- 8. Click the Verify button.