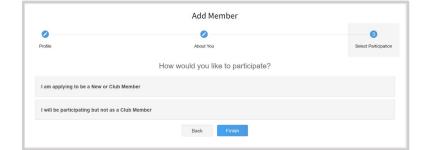

- 5. Select I will be participating but not as a Club Member
- 6. Click the Finish button.

If you have selected that you will be participating, but not as a Club Member or Volunteer, your record is complete. You may register for events that are available to participants. Please see the Event Registration instructions.