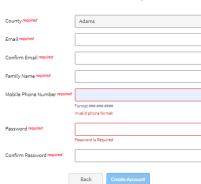

## Enrolling in 4-H Online as a Participant

- 5. Complete your family's information.
- 6. Click the Create Account button.

Create Your Account Indiana 4-H Youth Development

- 7. Enter your family's address information.
- 8. Click the Verify button.

NOTE: The verification process may require you to select an appropriate USPS format.

9. If you create a new account and an existing account is found, click the Confirm button and continue to Logging in with an Existing 4-H Online Account.