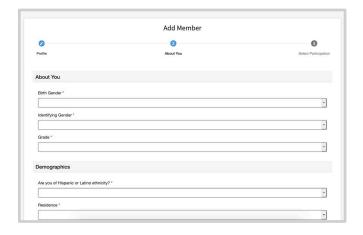

## Adding a New Member to the Family

- 1. Enter the member's information.
- 2. Click the Next button.

NOTE: fields marked with a red asterisk (\*) are required fields and must be completed.

- 3. Complete the "About You" form with the requested information.
- 4. Click the Next button.