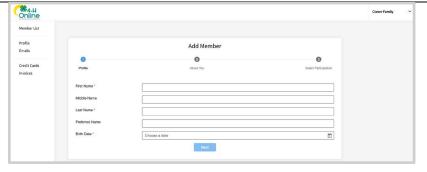

## Adding a New Member to the Family

- 1. Enter the member's information.
- 2. Click the Next button.

NOTE: fields marked with a red asterisk (\*) are required fields and must be completed.

- 3. Complete the "About You" form with the requested information.
- 4. Click the Next button.