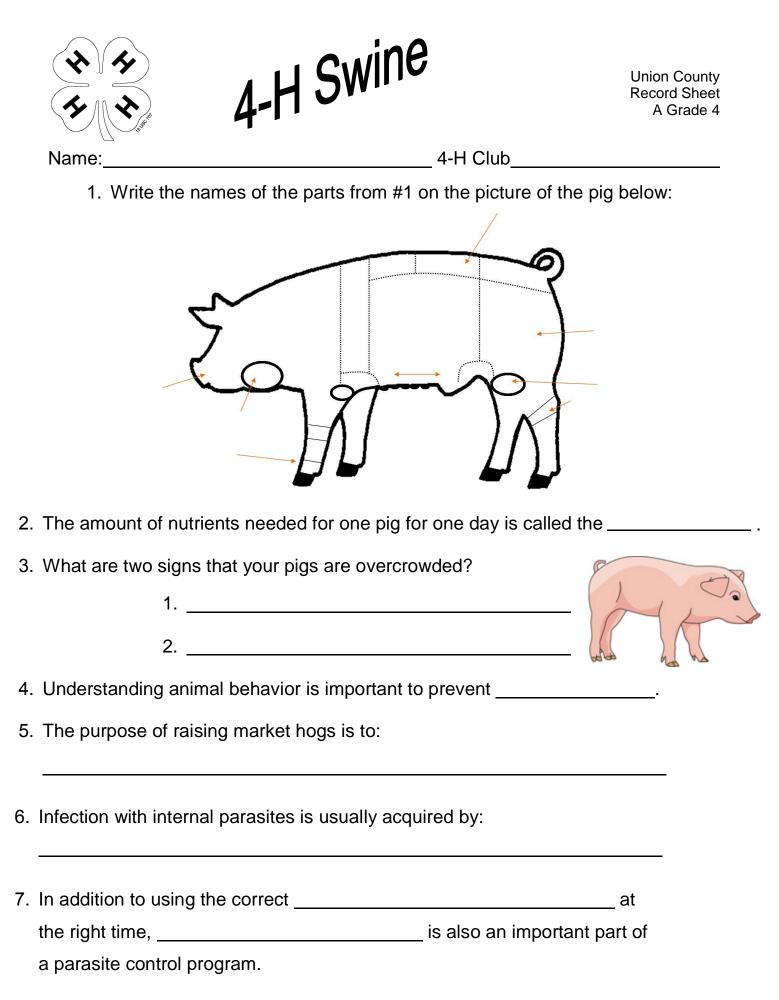

What are the two most common external parasites of swine? 8.

| 1. | <br>$\int$ | 4 |
|----|------------|---|
| 2  |            |   |
| Ζ. |            |   |

Horses, cats, and dogs are not required to complete numbers 2 and 3.