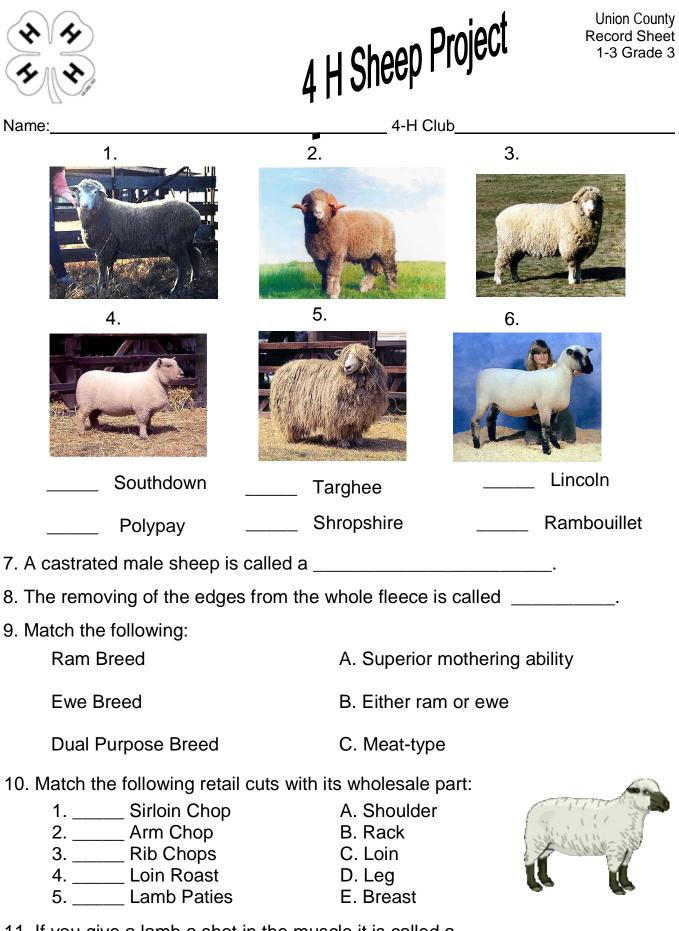

11. If you give a lamb a shot in the muscle it is called a \_\_\_\_\_

\_\_\_\_\_

Horses, cats, and dogs are not required to complete numbers 2 and 3.

| Animals Name | Breed  | Breed |   | Date of Birth | Date Obtained |  |
|--------------|--------|-------|---|---------------|---------------|--|
|              |        |       | - |               |               |  |
|              |        |       |   |               |               |  |
|              | ······ |       |   |               |               |  |
|              |        | ····· |   |               |               |  |
|              |        |       |   |               |               |  |
|              |        |       |   |               |               |  |
|              |        | -     |   |               | 5<br>