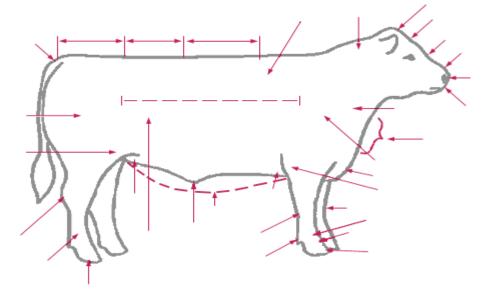

## 1. Parts of a Beef Animal

Label the parts from the words listed below.

Pin Loin Hook Back Hoof Tail Head Rib Rump

2. Draw a line from the term to the correct definition:

Heifer An intact (non-castrated) male