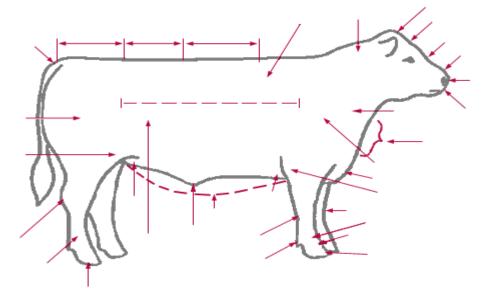

## 1. Parts of a Beef Animal

Label the parts from the words listed below.

Pin Loin Hook Crest Hoof Poll Rib Rump

2. Draw a line from the term to the correct definition:

Heifer An intact (non-castrated) male