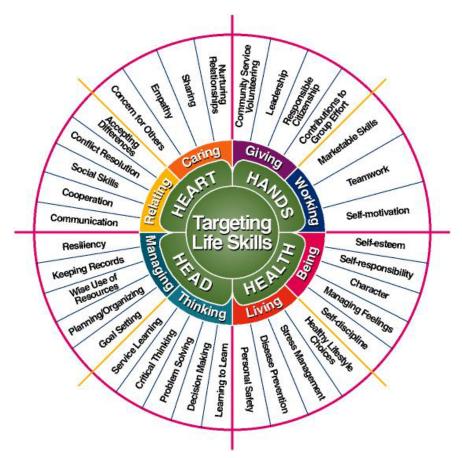

### TOTAL HOURS SPENT IN 4-H THIS YEAR ON THIS PROJECT\_\_\_\_\_

In the skills grid on the back, describe how you learned 3 of the 8 skills you will circle in the skills chart on the back of the page.

### EXAMPLES ONLY:

SKILL: <u>Responsibility</u> SKILL: <u>Meeting Deadlines</u> SKILL: <u>Speaking</u> How Obtained/Improved: <u>Fed and cared for animals daily.</u> How Obtained/Improved: <u>Turned in project work on time.</u> How Obtained/Improved: <u>Gave club demonstration on pottery.</u>

### $OVER \rightarrow$

(Both sides of this Record Sheet MUST be completed and signed in order to receive credit for this project.) A record sheet must be completed for each project. Place record sheet in your Indiana 4-H Club Member's Record Book. **B.** SKILLS LEARNED THROUGH 4-H PROJECTS: <u>Circle or Check ALL the skills you used/learned in</u> this project, this year. Skills are in the non-shaded area of the table. <u>Circle at least 8</u>. <u>Write about 3</u>.