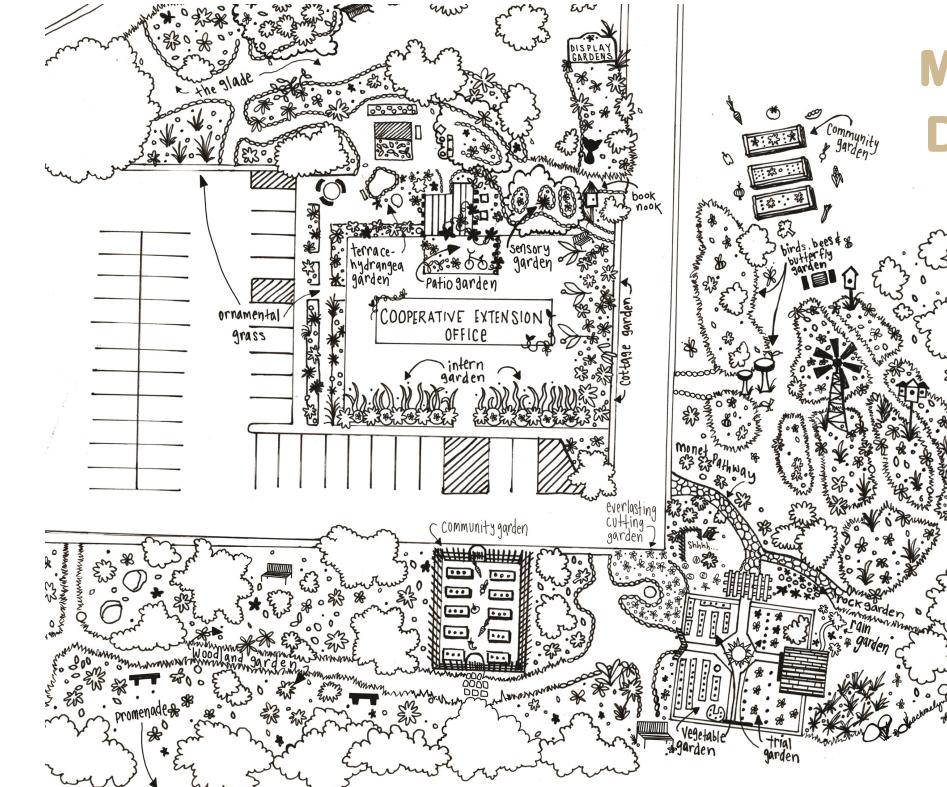

## Master Gardener Display Gardens Of Allen County

Garden Themes Birds, Bees, and Butterfly Garden Community Garden Cottage Garden Edible Yard Garden Everlasting Cutting Garden The Glade Glen Voris Memorial Garden Intern Garden Monet Pathway Ornamental Grasses Garden Patio Garden Prairie Garden The Promenade Rain Garden Rock Xeriscape Garden Sensory Garden Terrace Hydrangea Garden Tower Garden in the building Three Rivers Fruit Growers Trial Garden Vegetable Garden Woodland Garden

3rivers fruit

tree

growers

The Master Gardener Display Gardens is a unique outdoor learning space used to educate about gardening, horticulture, & the environment, provide experiential learning, & inspire design concepts showcasing plants well-suited to our region.

The Display Gardens is open to the public, year round from dawn to dusk, and admission is free. There are winding paths throughout the 22 garden areas and seating is available to allow you to get lost in conversation with a dear friend or immerse in the beauty of the gardens.